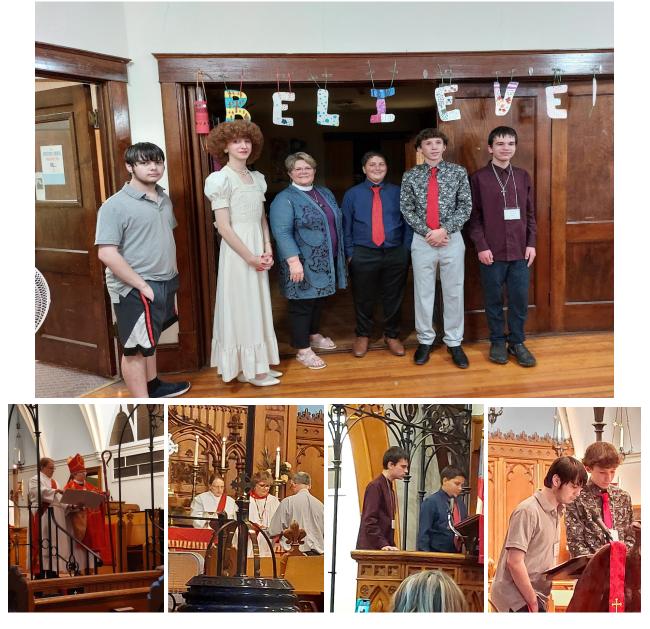

### **Congratulations to Confirmation Candidates**

A wonderful celebration of the Candidates for Confirmation Zachary Hirst, Blake Fitch, Landon Youngkrans, Connor Simms and Trey Feola. We also want to congratulate Robert Monette for his reception into the Episcopal Church. Bishop Dee Dee Duncan-Probe led the celebration with the help of Deacon Lynne Walton. WELCOME!